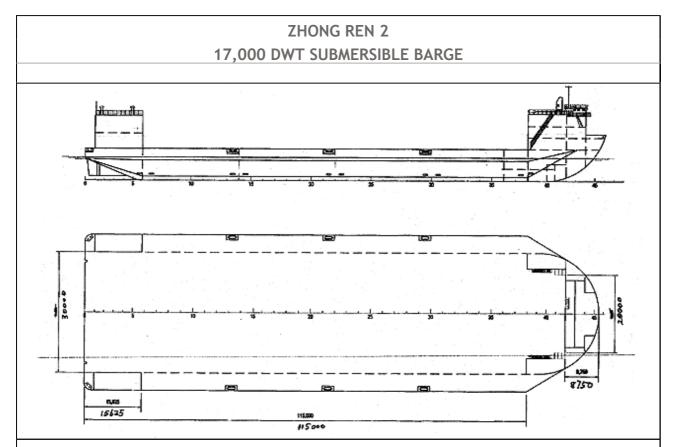

ZHONG REN 2 Page 1 of 2

| 1980, Holland                       |
|-------------------------------------|
| ccs                                 |
| Liberia                             |
| 135.0 m (443 ft)                    |
| 132.5 m (435 ft)                    |
| 40 m (131.2 ft)                     |
| 8.0 m (26 ft)                       |
| 6.0 m (19.7 ft)                     |
| 2.021 m (6.63 ft)                   |
| 22,300 kt                           |
| 14.5 m (47.5 ft)                    |
| 6.5 m (21.5 ft) above main deck     |
| 9940.63                             |
| 7326.46                             |
| 17,000 tons                         |
| 15 tons/m <sup>2</sup>              |
| 116 x 40 m (4640 m <sup>2</sup> )   |
| 28 nos                              |
| 24 nos                              |
| 1,600 m <sup>3</sup> for towing tug |
| 2x 4.4 m wide, outrench 9.6 m       |
| 2x 16,000 m/hr, 2 x1,000 m/hr       |
| 2x 65 m/hr                          |
| 3x 175 kw, 440V 60Hz                |
| 1x 39 kw, 440V 60Hz                 |
|                                     |